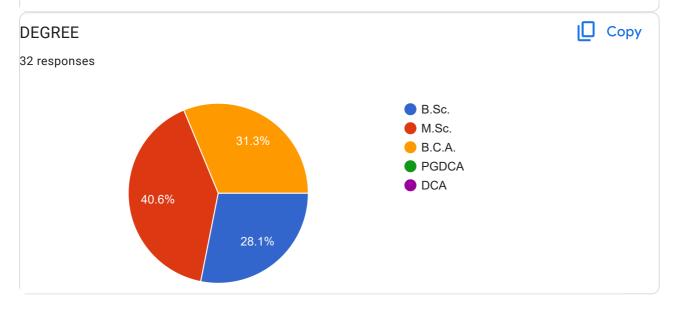

## Govt. N.P.G. College of Science, Raipur (C.G.) 32 responses

**Publish analytics** 



## NAME OF THE ALUMNI

32 responses

Girdhar Agrawal

Nikita Paul

SHRISTI MISHRA

Naman Soni

Arjun kumar

Kunal Sahu

Hemlata Sahu

VINAY KUMAR PATEL

Deepika daswani

Atul Verma

Jannat khan

ARBAZ SHEIKH

Nishant Sharma

**RAJAT MESHRAM** 

G.DEVRAJ RAO

PAWAN KUMAR YADAV

Khushi Choudhary

Sumeet kumar

Tikeshvar Sahu

liti mahato

Mukesh Kumar

Siya Dewangan

Neha Sahu

DEEPAK KUMAR TANDON

Aaishwarya Markam

Nidhi dhidhi

Tejal Prajapati

Akshat Deshmukh

Ajit dhi dhi

DWARIKA PRASAD

Teekam Chand







| PROFESSIONAL | DETAILS |
|--------------|---------|
|--------------|---------|

32 responses

Student

Student

Na

Aspirant of NIMCET

Persuing MCA

BCA graduate

none

No

Мса

N/A

Teaching at own institute

Artist

Students of gnscr

I am a graduate person.

Teaching

B.Ed student

Msc (physics)

NO ANY PROFESSIONAL

Graduate

B.Sc.IT & M.Sc. Physics

Science college raipur cg

1



ALUMNI FEEDBACK











12. Suggestions (if any)

11 responses

Increase faculty and take college placement

Try to improve lab systems. Library facility can be improved because of lack of Books. Classroom facility is must to change for 2nd and 3rd year students.

Classrooms for BCA should be change

There are many situations where gnscr.ac.in wesite not updated for examination form and other pur