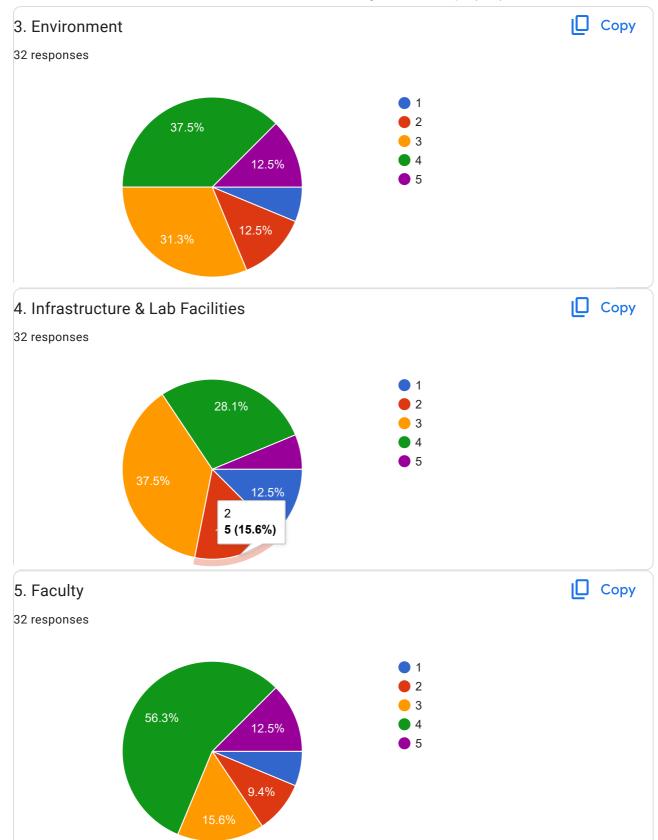

1

ALUMNI FEEDBACK

12. Suggestions (if any)

11 responses

Increase faculty and take college placement

Try to improve lab systems. Library facility can be improved because of lack of Books. Classroom facility is must to change for 2nd and 3rd year students.

Classrooms for BCA should be change

There are many situations where gnscr.ac.in wesite not updated for examination form and other purpose even in the last date, the students section does not know properly about information, there is many unsertinity in teaching point of view.

Na

 Teachers should connect with students • other activities should be organized by college • A high need of Beautiful campus with good enviornment

Lab facilities has to be improved

Work on your fields

Nothing

No

Need to more development

This content is neither created nor endorsed by Google. Report Abuse - Terms of Service - Privacy Policy

**Google** Forms Signation of feed back Gmmittee Members 1. Dr. Vorsha Karanjgeolen 100 2 Dr. Pallavi Strika Bridigi D 3 Dr. Sanjana Bhagat 4. Dr Hauf Sham 5 Satish Kuman Rainteke 6 Padam Dilip 7 Dr. Sunite Sanwarig (Sing Mitisha