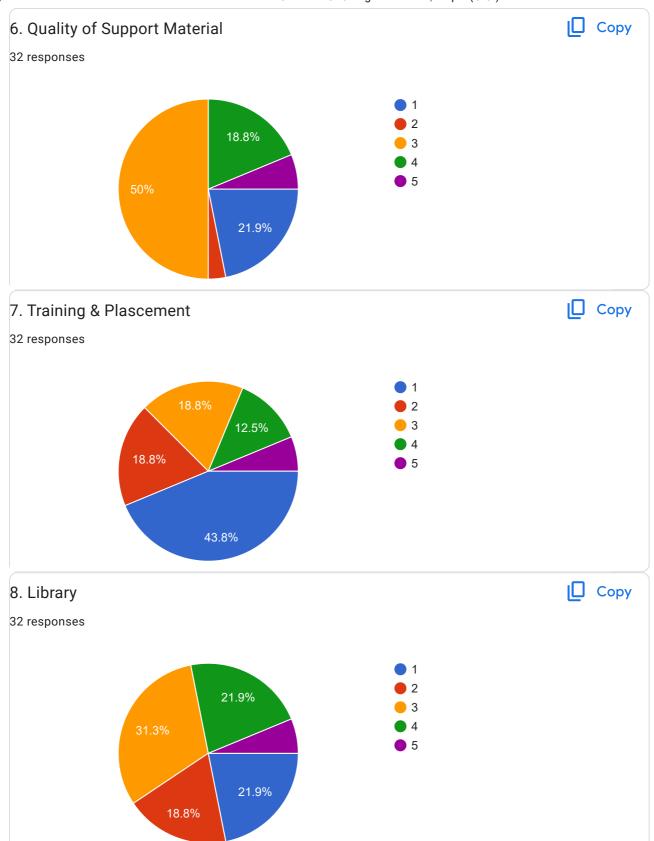

1

ALUMNI FEEDBACK

12. Suggestions (if any)

11 responses

Increase faculty and take college placement

Try to improve lab systems. Library facility can be improved because of lack of Books. Classroom facility is must to change for 2nd and 3rd year students.

Classrooms for BCA should be change

There are many situations where gnscr.ac.in wesite not updated for examination form and other purpose even in the last date, the students section does not know properly about information, there is many unsertinity in teaching point of view.

Na

 Teachers should connect with students • other activities should be organized by college • A high need of Beautiful campus with good enviornment

Lab facilities has to be improved

Work on your fields

Nothing

No

Need to more development

This content is neither created nor endorsed by Google. Report Abuse - Terms of Service - Privacy Policy

**Google** Forms Signation of feed back Gmmittee Members 1. Dr. Vorsha Karanjgeolen 100 2 Dr. Pallavi Strika Bridigi D 3 Dr. Sanjana Bhagat 4. Dr Hauf Sham 5 Satish Kuman Rainteke 6 Padam Dilip 7 Dr. Sunite Sanwarig (Sing Mitisha