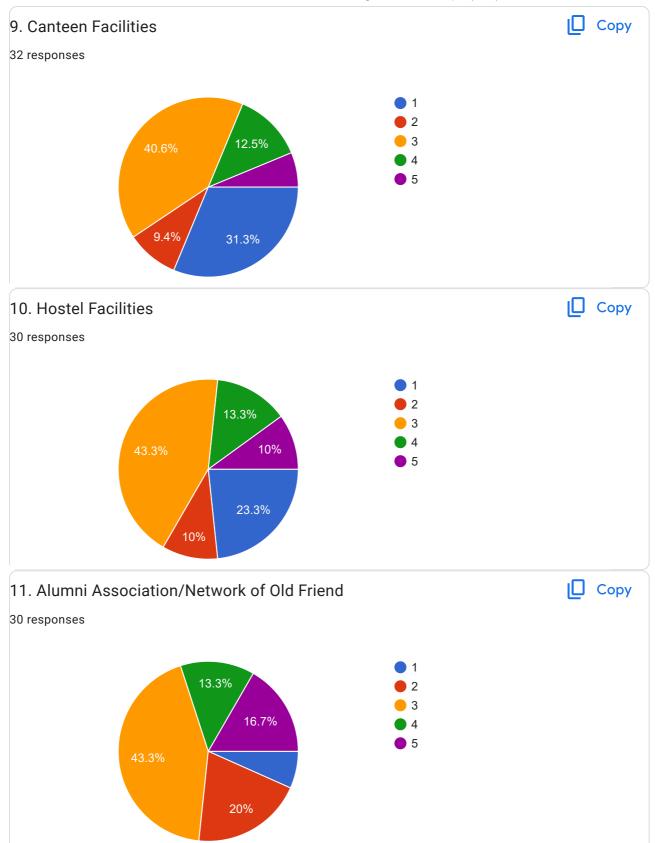

1

ALUMNI FEEDBACK

12. Suggestions (if any)

11 responses

Increase faculty and take college placement

Try to improve lab systems. Library facility can be improved because of lack of Books. Classroom facility is must to change for 2nd and 3rd year students.

Classrooms for BCA should be change

There are many situations where gnscr.ac.in wesite not updated for examination form and other purpose even in the last date, the students section does not know properly about information, there is many unsertinity in teaching point of view.

Na

 Teachers should connect with students • other activities should be organized by college • A high need of Beautiful campus with good enviornment

Lab facilities has to be improved

Work on your fields

Nothing

No

Need to more development

This content is neither created nor endorsed by Google. Report Abuse - Terms of Service - Privacy Policy

**Google** Forms Signation of feed back Gmmittee Members 1. Dr. Vorsha Karanjgeolen 100 2 Dr. Pallavi Strika Bridigi D 3 Dr. Sanjana Bhagat 4. Dr Hauf Sham 5 Satish Kuman Rainteke 6 Padam Dilip 7 Dr. Sunite Sanwarig (Sing Mitisha