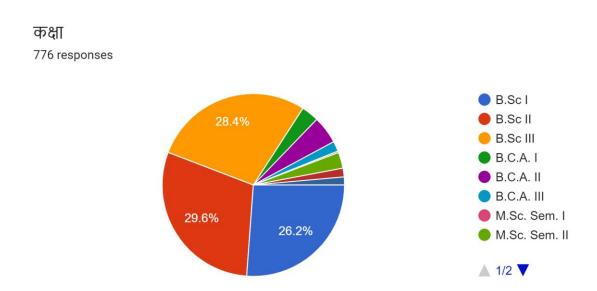

#### Student's Feedback on Cycle Stand -

There were 776 responses from the students of various classes B.Sc. I, II & III, BCA I, II & III, M.Sc. I Sem., II Sem., III Sem. & IV Sem. Their feedback is as follows: