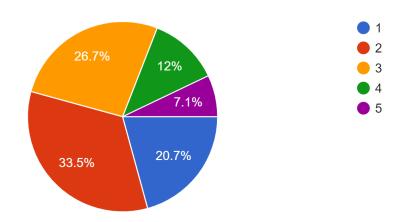

#### Student's feedback on canteen:

10- Asked on the maintenance of cleanliness in college canteen 7.1% (55) students rated it as excellent, 12% (93) students rated it as very good, 26.6 % (206) students rated it as good, 33.5% (260) students rated it as average and 20.8% (161) students rated it as poor.