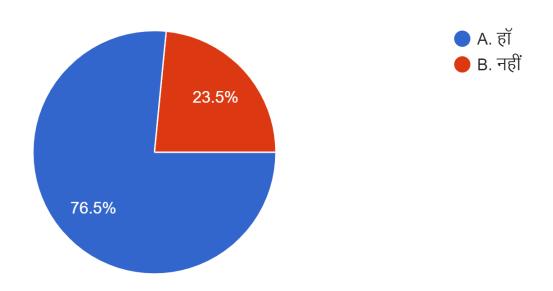

## 17. क्या कार्यालय कर्मचारी आप से उचित व्यवहार करते हैं ?

776 responses

18- The students response to the question "whether they are satisfied with student cell" was 76.5% (593) students said yes while 23.5% (182) students said no.

### 18. क्या विद्यार्थी शाखा की कार्य से आप संतुष्ठ है ?

19- The students feedback on "whether the principal gives proper attention to their problems and difficulties", the response was84.6% (656) students replied yes and only 15.4% (119) students replied no.