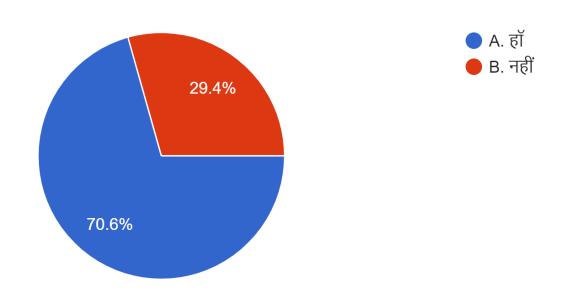

#### **Student's Feedback on Office:**

16- On being asked: are you satisfied with the office management the 70.6% (547) students replied yes and 29.4% (228) students replied no.

### 16. क्या आप कार्यालय की प्रबंधन से संतुष्ट हैं ? <sup>776 responses</sup>

17- On being asked whether the staff behave properly, 81.2% (629) students replied yes while only 18.8% (146) students replied no.