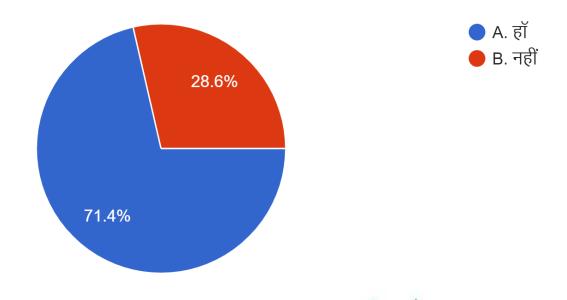

- 03- The students when questioned about the availability of shade in cycle stand? 56.5% (438) students replied it as yes and 43.5% (337) students replied it as no.
  - 3. क्या साइकल स्टैण्ड़ का Shade है ?ं 776 responses