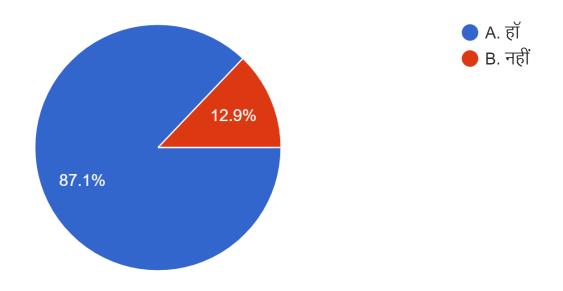

04- The students gave their feedback on "Whether the cycle stand has sufficient parking space"? 79.5% (616) students rated yes while 20.5% (159) students rated no.

### 4. क्या साइकल स्टैण्ड़ के लिये जगह की पर्याप्तता है ?

776 responses