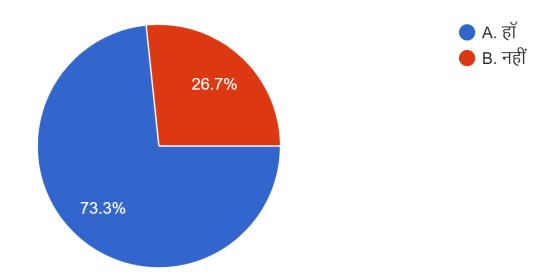

## 7. क्या महाविद्यालय में विभिन्न खेलों के लिये पर्याप्त खेल उपकरण है ? 776 responses

08- The students response to the question that "Does the sports officer provides them training?" 568 (73.3%) students said yes and 207 (26.7%) students said no.

## 8. क्या क्रीड़ा अधिकारी विद्यार्थियों को खेलों का प्रशिक्षण देते हैं ? 776 responses

09- Students feedback obtained on "whether the sports officer has dedication and commitment towards" sports 626 (80.8%) students rated it as yes and 149 (19.2%) students rated it as no.