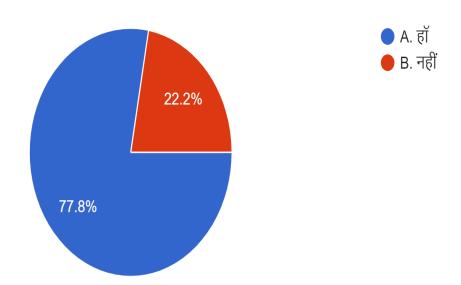

04- The students gave their feedback on "Whether the cycle stand has sufficient parking space"? 79.5% (616) students rated yes while 20.5% (159) students rated no.

### 4. क्या साइकल स्टैण्ड़ के लिये जगह की पर्याप्तता है ?

776 responses