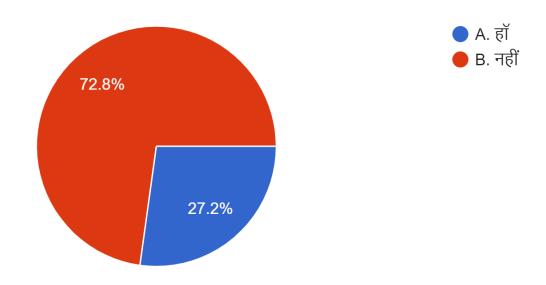

# 23. क्या आपको कार्यालय से कॉशनमणी प्राप्त होने में कोई असुविधा है ? 776 responses

24- The student's feedback on that if they have any inconvenience in procuringexamination from the office?" 72.8% (564) students replied no and 27.2% (211) students replied yes.

# 24. क्या आपको कार्यालय से परीक्षा फार्म प्राप्त होने में कोई असुविधा है ? 776 responses

25- To the question "Do they have any problem in receiving scholarship from the office?" the students response was no by 82.8% (642) students and yes by only 17.2 (133) students.