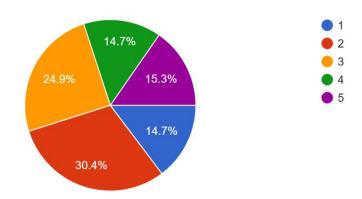

#### 11. कैन्टीन में बैठक व्यवस्था:-

12- The students feedback on proper lighting arrangement in canteen is as follows:

15.4% (119) students rated it as excellent

14.7 % (114) students rated it as very good

24.8 % (192) students rated it as good

30.5 % (236) students rated it as average

14.7 % (114) students rated it as poor

12. कैन्टीन में प्रकाश व्यवस्था:-<sup>776 responses</sup>

13- The students feedback on proper drinking water facility in canteen: