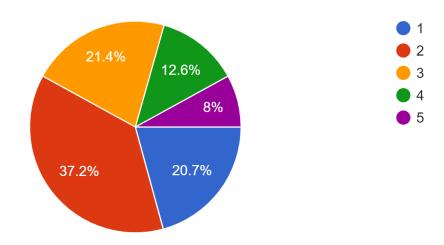

## 10. कैन्टीन में सफाई व्यवस्था:-

776 responses

11- The students responded about the seating arrangement in canteen as follows:

8% (62) students rated it as excellent

12.6 % (98)students rated it as very good

21.3 % (165) students rated it as good

37.3 % (289) students rated it as average

20.8 % (161) students rated it as poor