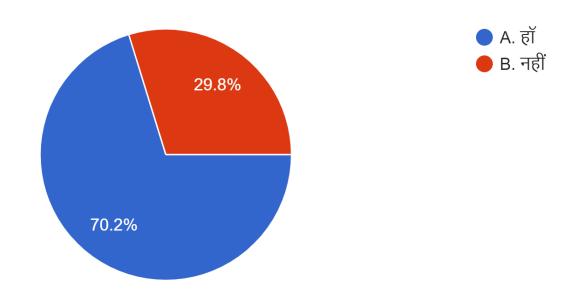

### 5. क्या महाविद्यालय का क्रीड़ा प्रागंण है ?

06- The students response to the question that "does the college has entertainment facilities?" 75.2% (583) students gave feedback as yes while 24.8% (192) gave feedback as no.