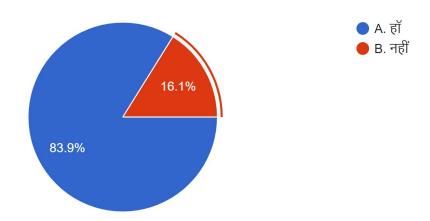

- 02- On being asked "Whether the cycle stand has sufficient space?" 650 (83.9%) students rated it as yes and only 125 (16.1%) students rated it as no.
  - 2. क्या साइकल रखने की उचित जगह है ? <sup>776 responses</sup>