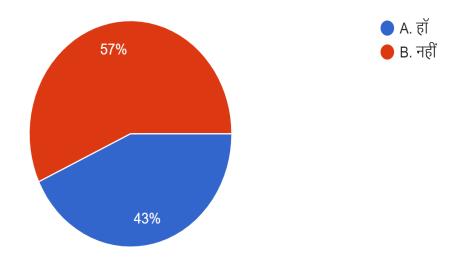

- 02- On being asked "Whether the cycle stand has sufficient space?" 650 (83.9%) students rated it as yes and only 125 (16.1%) students rated it as no.
  - 2. क्या साइकल रखने की उचित जगह है ? <sup>776 responses</sup>