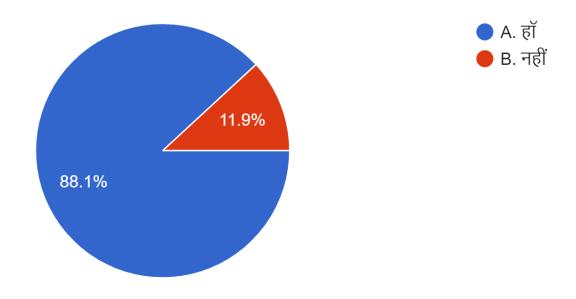

01- On being asked about the behaviour of the cycle stand employees 91.1% (706 students) rated it as good and only 8.9% (69) students rated it as not satisfactory.

1. क्या साइकल स्टैण्ड़ निर्वहकों का व्यवहार अच्छा है ? 776 responses