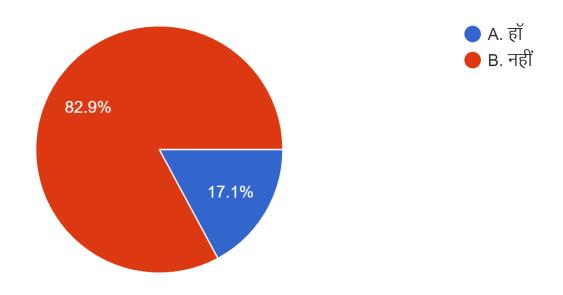

# 24. क्या आपको कार्यालय से परीक्षा फार्म प्राप्त होने में कोई असुविधा है ? 776 responses

25- To the question "Do they have any problem in receiving scholarship from the office?" the students response was no by 82.8% (642) students and yes by only 17.2 (133) students.

# 25. क्या आपको कार्यालय से छात्रवृत्ति प्राप्त होने में कोई असुविधा है ? 776 responses

26- The answer to the question "whether the office staff/officers are available during office hours"