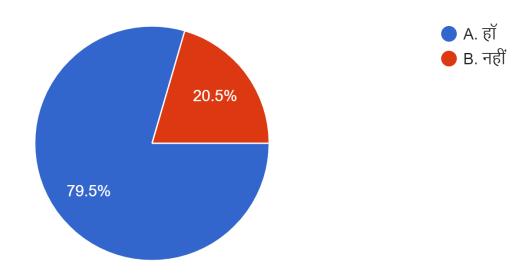

04- The students gave their feedback on "Whether the cycle stand has sufficient parking space"? 79.5% (616) students rated yes while 20.5% (159) students rated no.

### 4. क्या साइकल स्टैण्ड़ के लिये जगह की पर्याप्तता है ?

776 responses