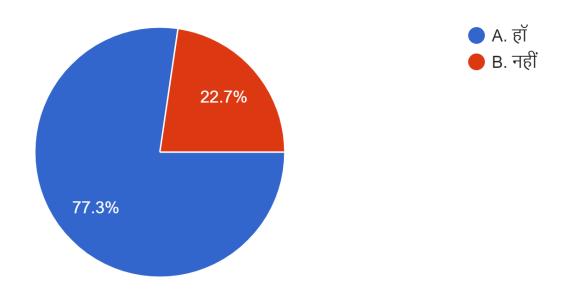

#### Student's feedback on sports:

05- On being asked "whether the college has its own play ground?" 704 (90.8%) students said yes while only 71 (9.2) students said no.