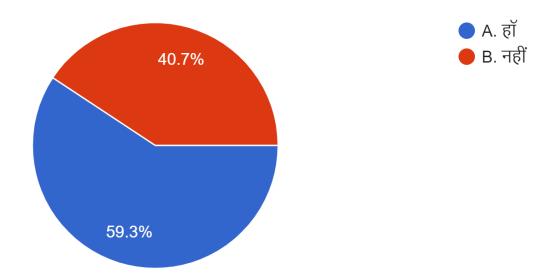

- 03- The students when questioned about the availability of shade in cycle stand? 56.5% (438) students replied it as yes and 43.5% (337) students replied it as no.
  - 3. क्या साइकल स्टैण्ड़ का Shade है ?ं 776 responses