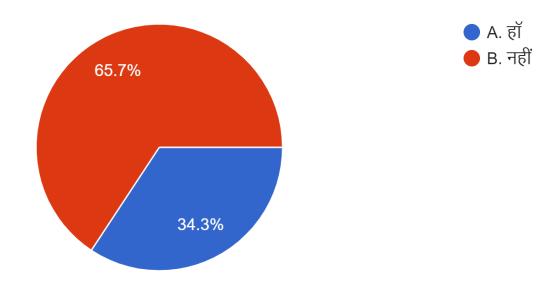

### 21. क्या मुख्य लिपिक आपके समस्याओं पर ध्यान देते हैं ? <sup>776 responses</sup>

22- The student's response to the question "whether they have any inconvenience in depositing fees?" 65.7% (509) students said no and 34.3% (266) students said yes.

# 22. क्या आपको कार्यालय में फीस जमा होने में कोई असुविधा है ? 776 responses

23- Student's answer to the question the "If they have any problem in the refund of caution money from the office?" 76.8% (595) students replied no and 23.2% (180) students replied yes.