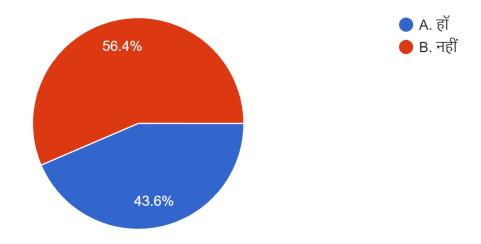

- 03- The students when questioned about the availability of shade in cycle stand? 56.5% (438) students replied it as yes and 43.5% (337) students replied it as no.
  - 3. क्या साइकल स्टैण्ड़ का Shade है ?ं 776 responses