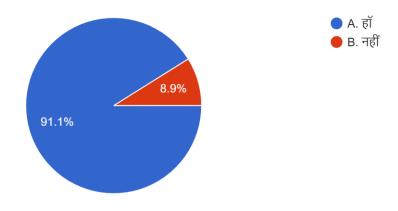

01- On being asked about the behaviour of the cycle stand employees 91.1% (706 students) rated it as good and only 8.9% (69) students rated it as not satisfactory.

1. क्या साइकल स्टैण्ड़ निर्वहकों का व्यवहार अच्छा है ? 776 responses