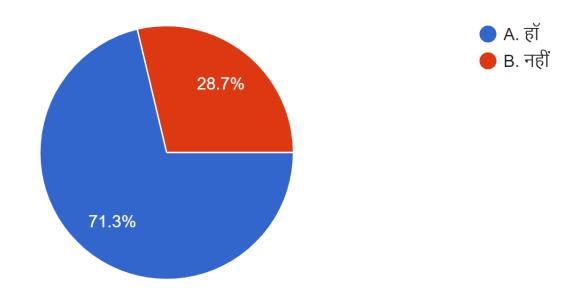

- 03- The students when questioned about the availability of shade in cycle stand? 56.5% (438) students replied it as yes and 43.5% (337) students replied it as no.
  - 3. क्या साइकल स्टैण्ड़ का Shade है ?ं 776 responses