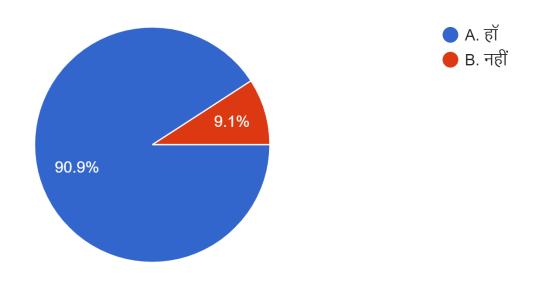

#### Student's feedback on sports:

05- On being asked "whether the college has its own play ground?" 704 (90.8%) students said yes while only 71 (9.2) students said no.

### 5. क्या महाविद्यालय का क्रीड़ा प्रागंण है ?

06- The students response to the question that "does the college has entertainment facilities?" 75.2% (583) students gave feedback as yes while 24.8% (192) gave feedback as no.