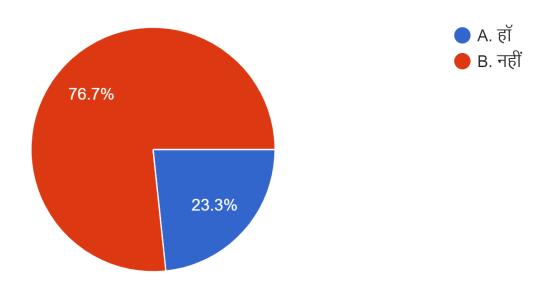

04- The students gave their feedback on "Whether the cycle stand has sufficient parking space"? 79.5% (616) students rated yes while 20.5% (159) students rated no.

### 4. क्या साइकल स्टैण्ड़ के लिये जगह की पर्याप्तता है ?

776 responses