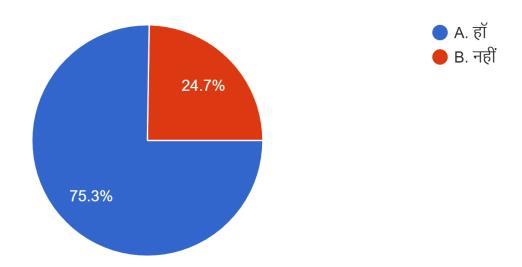

### 5. क्या महाविद्यालय का क्रीड़ा प्रागंण है ?

06- The students response to the question that "does the college has entertainment facilities?" 75.2% (583) students gave feedback as yes while 24.8% (192) gave feedback as no.

### 6. क्या महाविद्यालय में मनोरंजन की सुविधा है ? 776 responses

07- The students provided their feedback on the availability of sports equipment and facilities 68.1% (528) students replied as yes and 31.9% (247) students replied as no.