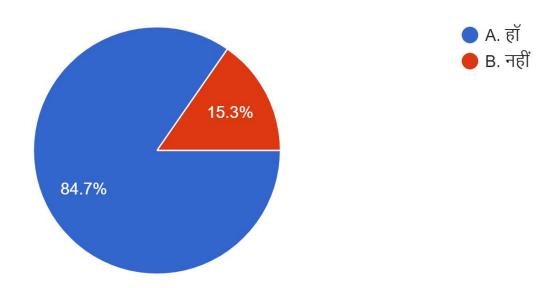

04- The students gave their feedback on "Whether the cycle stand has sufficient parking space"? 79.5% (616) students rated yes while 20.5% (159) students rated no.

### 4. क्या साइकल स्टैण्ड़ के लिये जगह की पर्याप्तता है ?

776 responses