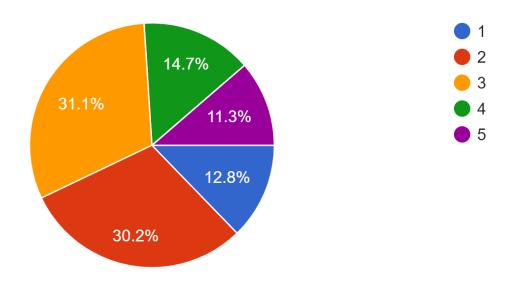

## 13. कैन्टीन में पेयजल व्यवस्था:-

14- On being question about the quality of edible items. The students responded as follows:

11.4% (88) students rated it as excellent

14.7 % (114) students rated it as very good

31.1 % (241) students rated it as good

30.1 % (233) students rated it as average

12.8 % (99) students rated it as poor