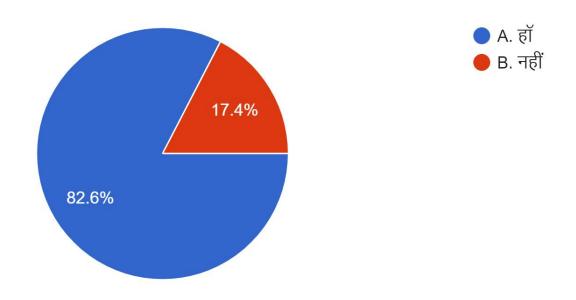

## 19. क्या प्राचार्य आपके समस्याओं पर ध्यान देते हैं ?

776 responses

20- Students response to the question "Does the registrar gives proper attention to their problem?" 82.6% (640) students replied yes and 17.4% (135) students replied no.

## 20. क्या रजिस्ट्रार आपके समस्याओं पर ध्यान देते हैं ?

21- The feedback received on the question "whether the head clerk pays attention to their difficulties?" 81.9% (635) students replied yes while 18.1% (140) students replied no.