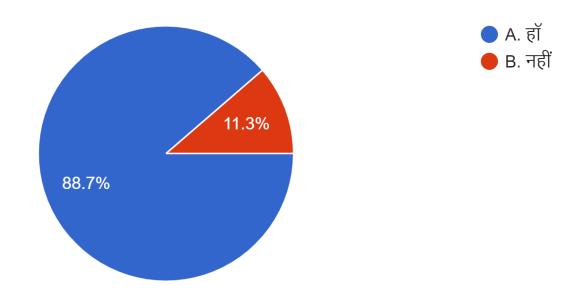

### 18. क्या विद्यार्थी शाखा की कार्य से आप संतुष्ठ है ?

19- The students feedback on "whether the principal gives proper attention to their problems and difficulties", the response was84.6% (656) students replied yes and only 15.4% (119) students replied no.

## 19. क्या प्राचार्य आपके समस्याओं पर ध्यान देते हैं ?

776 responses

20- Students response to the question "Does the registrar gives proper attention to their problem?" 82.6% (640) students replied yes and 17.4% (135) students replied no.