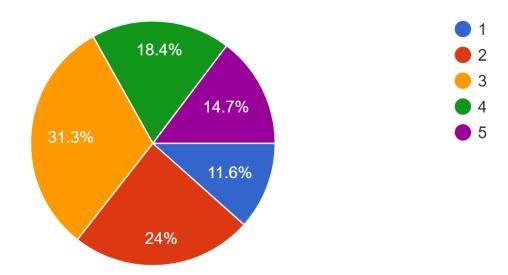

## 14. खाद्य पदार्थ की गुणवत्ता:-

776 responses

15- The students response about the behaviour of canteen staff is as follows:

14.7% (114) students graded it as excellent

18.5 % (143) students graded it as very good

31.2 % (242) students graded it as good

24 % (186) students graded it as average

11.6 % (90) students graded it as poor