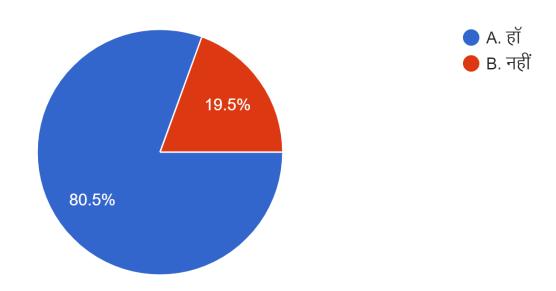

### 21. क्या मुख्य लिपिक आपके समस्याओं पर ध्यान देते हैं ? <sup>776 responses</sup>

22- The student's response to the question "whether they have any inconvenience in depositing fees?" 65.7% (509) students said no and 34.3% (266) students said yes.

# 22. क्या आपको कार्यालय में फीस जमा होने में कोई असुविधा है ? 776 responses

23- Student's answer to the question the "If they have any problem in the refund of caution money from the office?" 76.8% (595) students replied no and 23.2% (180) students replied yes.