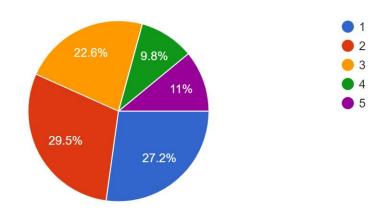

11% (85) students rated it as excellent

9.8 % (76) students rated it as very good

22.5 % (174) students rated it as good

29.5 % (229) students rated it as average

27.2 % (211) students rated it as poor