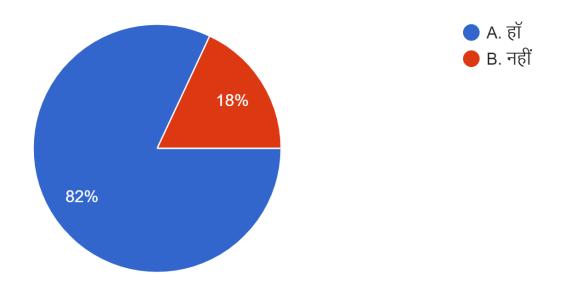

## 20. क्या रजिस्ट्रार आपके समस्याओं पर ध्यान देते हैं ?

21- The feedback received on the question "whether the head clerk pays attention to their difficulties?" 81.9% (635) students replied yes while 18.1% (140) students replied no.

### 21. क्या मुख्य लिपिक आपके समस्याओं पर ध्यान देते हैं ? <sup>776 responses</sup>

22- The student's response to the question "whether they have any inconvenience in depositing fees?" 65.7% (509) students said no and 34.3% (266) students said yes.