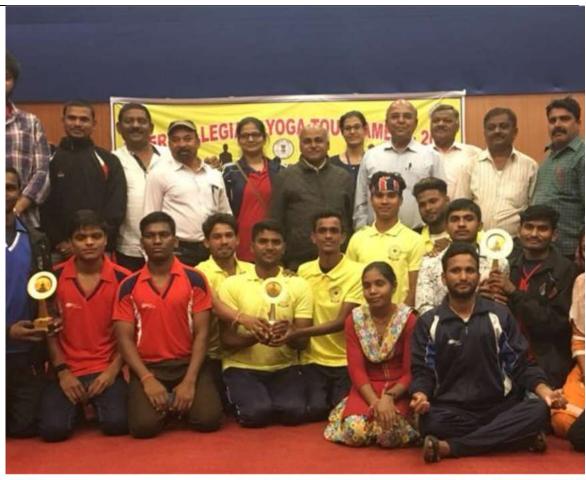

https://youtu.be/-jBtTMSh9T8 शासकीय नागार्जुन स्नातकोत्तर विज्ञान महाविद्यालय रायपुर के द्वारा योग दिवस पर आयोजित आयोजन की

झलकियां आपके अवलोकनार्थ लाइक हेतु प्रेषित

25-26 Novem ber 2018

Yoga competition- Two days Intercollegiate yoga competition was held on 25-26 November 2018 by Govt.NPG college of science and Pt.RSU Raipur, at Shahid Rajiv Pandey auditorium of college.