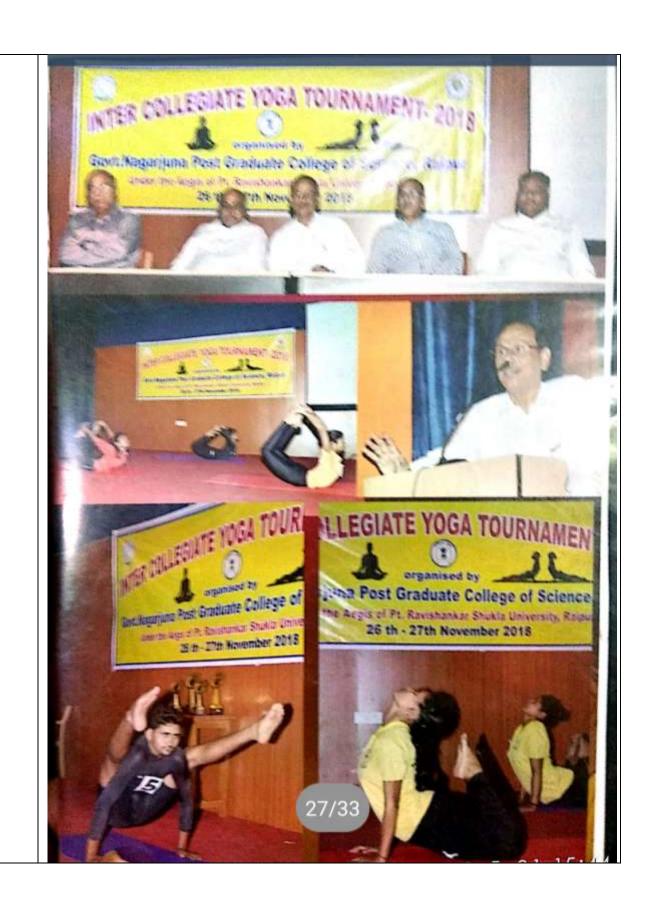

https://youtu.be/-jBtTMSh9T8 शासकीय नागार्जुन स्नातकोत्तर विज्ञान महाविद्यालय रायपुर के द्वारा योग दिवस पर आयोजित आयोजन की

झलकियां आपके अवलोकनार्थ लाइक हेतु प्रेषित

25-26 Novem ber 2018

Yoga competition- Two days Intercollegiate yoga competition was held on 25-26 November 2018 by Govt.NPG college of science and Pt.RSU Raipur, at Shahid Rajiv Pandey auditorium of college.