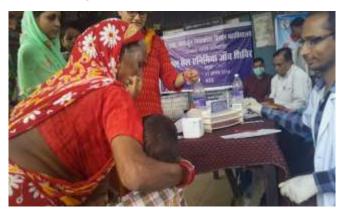

### Screening of Sickle Cell: 17.10.2014

Sickle Cell Screening in Village Tendua: 31.08.2016

World Heart Day: 29.09.2016

Eye and Dental checkup camp: 07.06.17

Sickle cell screening camp: 04.01.19