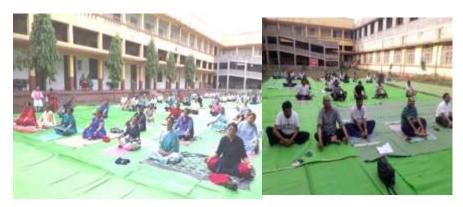

## 21 June 2017 International Yoga day celebration

-

2018

21-6-2018- yoga day celebration. Teachers and students participated in yoga

पांचवें अंतर्राष्ट्रीय योग दिवस का भव्य आयोजन साईस कालेज में हुआ

योग दिवस पर पांचवीं बार आयोजन

रायपुर . योग गुरु जगतराम के मार्गदर्शन में शासकीय

रायपुर . योग गुरु जगलराम के मार्गदर्शन में शासकीय नागार्जुन स्नातकत्त्वर विज्ञान महाविद्यालय,रायपुर के अधिकारी एवं कर्मधारियों ने योगासन एवं प्राणायाम की विभिन्न क्रियाएं सूर्यांसन, लाडासन, व्यासन, नवासन, मयुरासन, शयारान, सिंहगर्जनासन, कपालभाति प्राणायाम, अनुलोम विलोग, धामरी, जालंधर बंद, कुंभक आदि का अभ्यास किया। लगातार पांचवें वर्ष में आयोजित अंतर्राष्ट्रीय योग दिवस के अवसर पर योगगुरु जगतराम द्वारा योगिक क्रियाओं के पुर्व प्राणायाम और योग पर विस्तृत चर्चा की गई। योग की क्रियाएं किन सावधानियों के साथ की जानी धारिए तथा रोग भगाए योग पर सार्थक धर्म योग गुरु द्वारा की गई। अधिकारी एवं कर्मधारियों के प्रश्नों के उत्तर, एवं योग एवं प्राणायाम से संबंधित विभिन्न द्वारा को गड़ । जापकारा एवं कमचारया के प्रश्नी के उत्तर, एवं योग एवं प्राणायाम के संबंधित विभिन्न जित्रा होगा प्राणायाम के संबंधित विभिन्न जेगों के लिए कीन-कीन से योगासन लाभदायक होते हैं, विन्न रोगों में कीन से योगासन लाभदायक होते हैं, विन्न रोगों में कीन से योगासन नहीं करना चाहिए इसकी विस्तृत जानकारी दी गई।योग क्रियाओं के दौरान कीन सी सावधानियां रखी जानी चाहिए इस पर विशेष

https://youtu.be/-jBtTMSh9T8 शासकीय नागार्जुन स्नातकोत्तर विज्ञान महाविद्यालय रायपुर के द्वारा योग दिवस पर आयोजित आयोजन की

झलकियां आपके अवलोकनार्थ लाइक हेतु प्रेषित

25-26 Novem ber 2018

Yoga competition- Two days Intercollegiate yoga competition was held on 25-26 November 2018 by Govt.NPG college of science and Pt.RSU Raipur, at Shahid Rajiv Pandey auditorium of college.