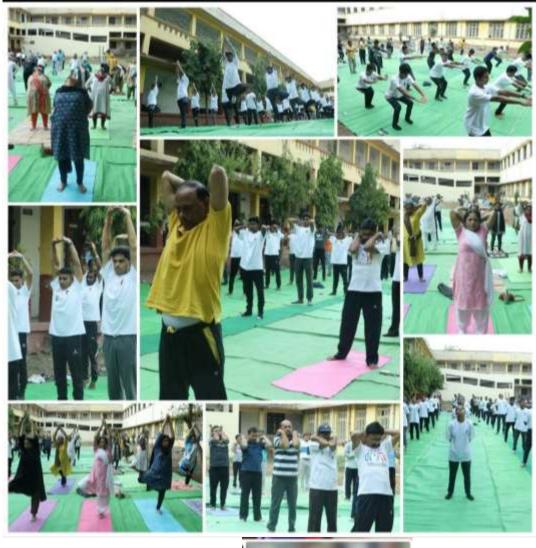

https://youtu.be/-jBtTMSh9T8 शासकीय नागार्जुन स्नातकोत्तर विज्ञान महाविद्यालय रायपुर के द्वारा योग दिवस पर आयोजित आयोजन की

झलकियां आपके अवलोकनार्थ लाइक हेतु प्रेषित

25-26 Novem ber 2018

Yoga competition- Two days Intercollegiate yoga competition was held on 25-26 November 2018 by Govt.NPG college of science and Pt.RSU Raipur, at Shahid Rajiv Pandey auditorium of college.