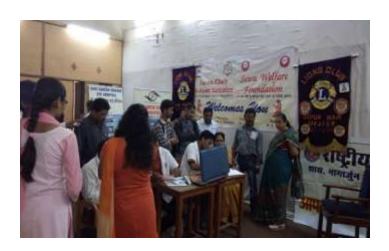

| Competition 01.12.16.                                                                  |           |     |                                                                                                                                             |
|----------------------------------------------------------------------------------------|-----------|-----|---------------------------------------------------------------------------------------------------------------------------------------------|
| AIDS Day, Health quiz, 01.12.17                                                        | 01.12.17  | 52  | YRC                                                                                                                                         |
| Youth Day: Poster Competition on AIDS, 09.08.17                                        | 09.08. 17 | 11  | YRC                                                                                                                                         |
| Sickle Cell Screening and<br>Councelling in Jamgoan, Dist.<br>Durg,                    | 17.10.14  | 55  | Sickle Cell Institute, Raipur                                                                                                               |
| Sickle Cell Screening and<br>Councelling in village Tendua,<br>Dist., Raipur           | 31.08.16  | 55  | Sickle Cell Institute, Raipur                                                                                                               |
| Run for health on "World Heart<br>Day" at Bhagat Singh Chowk,<br>Raipur, C.G. 29.09.16 | 29.9.16   | 55  | NSS/NH MMI Narayana<br>Hospital Raipur                                                                                                      |
| Hand washing program, on 03.11.2016.                                                   | 3.11.16   | 50  | NSS                                                                                                                                         |
| Eye and Dental checkup camp 07.06.17                                                   | 7.6.17    | 114 | NSS/College committee/<br>Alumni/ Lions Club Raipur<br>Greater/Sewa Welfare<br>Foundation                                                   |
| Swine Flu Medicine                                                                     | 2017      |     | YRC                                                                                                                                         |
| distribution to students<br>and staff                                                  |           |     |                                                                                                                                             |
| Sickle cell screening camp, 04.01.19                                                   | 4.1.19    | 302 | Department of Botany, Zoology,<br>NSS and RCS/ CSIR, Mission<br>Mode, Sickle cell Project, Pt.<br>J.N.M. Medical College, Raipur<br>(C.G.). |
|                                                                                        |           |     |                                                                                                                                             |

### Screening of Sickle Cell: 17.10.2014

Sickle Cell Screening in Village Tendua: 31.08.2016

World Heart Day: 29.09.2016

Eye and Dental checkup camp: 07.06.17

Sickle cell screening camp: 04.01.19