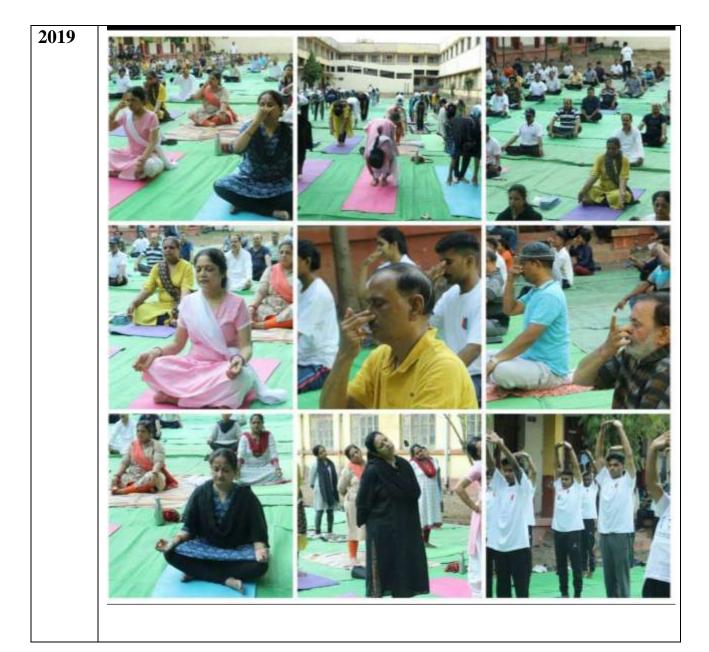

https://youtu.be/-jBtTMSh9T8 शासकीय नागार्जुन स्नातकोत्तर विज्ञान महाविद्यालय रायपुर के द्वारा योग दिवस पर आयोजित आयोजन की

झलकियां आपके अवलोकनार्थ लाइक हेतु प्रेषित

25-26 Novem ber 2018

Yoga competition- Two days Intercollegiate yoga competition was held on 25-26 November 2018 by Govt.NPG college of science and Pt.RSU Raipur, at Shahid Rajiv Pandey auditorium of college.